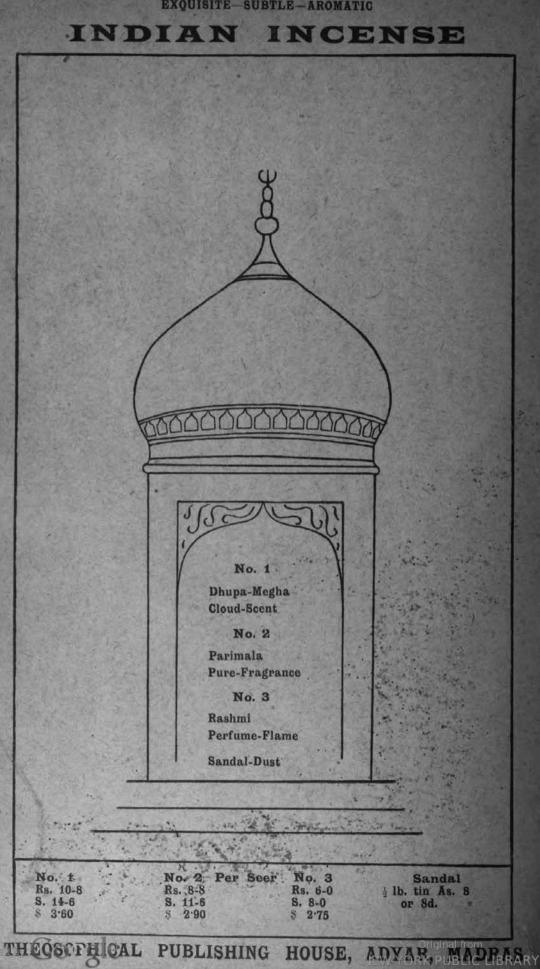

## INDIAN INCENSE

PER SEER

1

| No. 1. | Sugandha-Megha-Mala               | $\begin{cases} \text{Rs. 10-8.} \\ 14\text{s. 6d.} \\ \$ 3.60. \end{cases}$ |
|--------|-----------------------------------|-----------------------------------------------------------------------------|
|        | (Garland-of-Drifting-Cloud-Scent) | $3^{14s. 6d.}$                                                              |
| No, 2. | Parimala-Nandana                  | $\begin{cases} Rs. 8-8. \\ 11s. 6d. \\ \$ 2.90. \end{cases}$                |
|        | (Garden-of-Perfumes.)             | $\begin{cases} 118. 6d. \\ \$ 2.90. \end{cases}$                            |
| No. 3. | Sugandha-Rashmi                   | $\left( \begin{array}{ccc} \mathbf{Rs.} & 6. \\ 0 \end{array} \right)$      |
|        | (Perfumed-Flame-of-Fire.)         | $\begin{cases} \text{Rs. 6.} \\ 8\text{s.} \\ \$ 2.75. \end{cases}$         |
|        | Sandal-dust                       | $\begin{cases} As. 8 \text{ per } \frac{1}{2} \\ 8d. \end{cases}$           |

lb. } 8d. (\$0.16.

## Japanese Incense

PER BOX

| 1.  | Bentanko    | (Of the-Goddess-Sarasvati)    | Rs. 1-0        | 1s.6d. | <b>\$</b> 0·40          |
|-----|-------------|-------------------------------|----------------|--------|-------------------------|
| 2.  | Tenkako     | (Flowers-of-Paradise)         | Rs. 0-12       | 1s.    | <b>\$</b> 0·25          |
| 3.  | Chosunko    | (Oft-Returning-Springtime)    | Rs. 0-12       | 1s.    | <b>\$</b> 0·25          |
| 4.  | Akatsunkiko | (Freshness-of-Dawn)           | <b>Rs. 0-8</b> | 8d.    | <b>\$</b> 0·20          |
| 5.  | Ranchiko    | (Perfume-of-Orchids)          | Rs. 1-4        | 1s.9d. | <b>\$0·45</b>           |
| 6.  | Sansuiko    | (Air-from-Mountain-Stream)    | ) Rs. 1-4      | 1s.9d. | <b>\$</b> 0 <b>·4</b> 5 |
| 7.  | Hakumako    | (Spiral-Ascension)            | <b>Rs. 0-8</b> | 8d.    | <b>\$</b> 0·20          |
| 8.  | Shusenko    | (Of-Assembled-Sages)          | Rs. 2-12       | 3s.9d. | <b>\$</b> 1·00          |
| 9.  | Kotadomko   | (Charcoal for Incense Burners | )Rs. 0-6       | 6d.    | <b>\$</b> 0·12          |
| 10. | Warijinko   | (Packets of Aloe Wood)        | Rs. 3-8        | 4s.9d. | <b>\$</b> 1·20          |
| 23. | Metakuko    | (Sandalwood Sticks)           | Rs. 1-0        | 1s.6d. | \$0.40                  |
| 24. | Tashumko    | (Spring-in-the-Capital)       | Rs. 1-0        | ls.6d. | <b>\$</b> 0·40          |
| 11. | Umegako (   | Plum-blossom)                 | Rs. 0-12       | 1s.    | <b>\$0</b> ·25          |
| 12. | Wakamatsu   | (Perfume-of-Young-Pine-       |                |        |                         |
|     |             | Forest)                       | Rs. 2-0        | 2s.6d. | <b>\$</b> 0·70          |
|     |             |                               |                |        |                         |